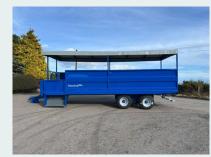

## **New From Marshall Trailers**

## **MARSHALL PC-21**

27 seat capacity with lap belts

Full Galvanised seats and floor

Hydraulic brakes

10.0 tandem wheels

**LED** lights

Canvas roof

£14,250 + VAT