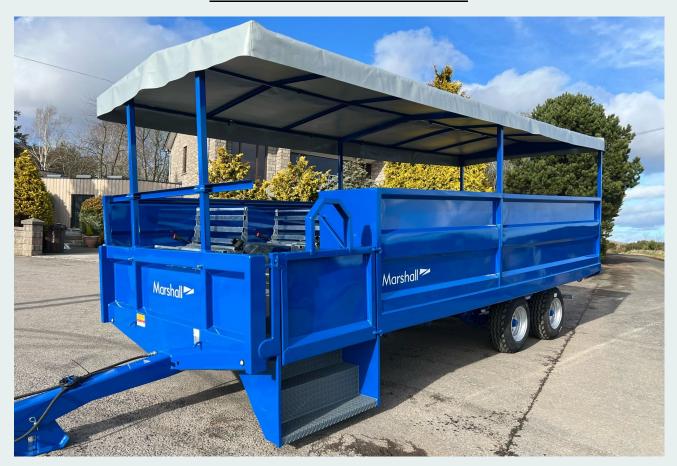

## **New From Marshall Trailers**

## **MARSHALL PC-21**

27 seat capacity with lap belts

Full Galvanised seats and floor

Hydraulic brakes

10.0 tandem wheels

**LED** lights

Canvas roof

£14,250 + VAT