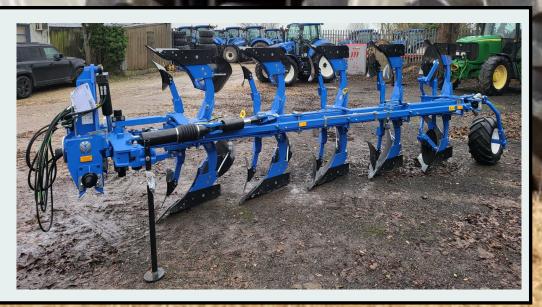

## New Holland (OVERUM) PHV5

Vari width, Skimmers, Land wheel

£23,000 + VAT

Limited time spring cultivation offer!

0% finance available

495