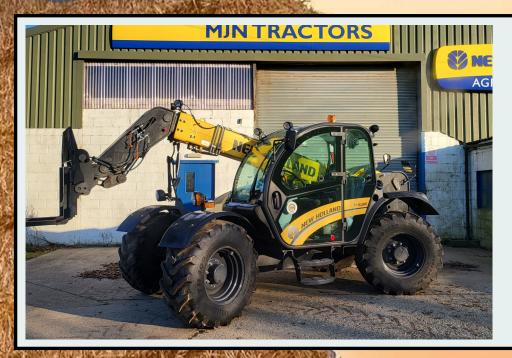

#### **TH7.42 HIRE DEAL**

**ELITE** spec

4.2T lift

7 M reach

£1,200 per month—servicing included

Long or short term hire

Call Callum for more info