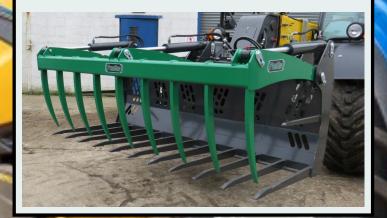

#### Prodig 7ft6" Muck grab

Triple ram, Hardox profile tines, JCB fitment £3,600 + VAT