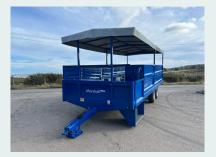

## **New From Marshall Trailers**

## **MARSHALL PC-21**

27 seat capacity with lap belts

Full Galvanised seats and floor

Hydraulic brakes

10.0 tandem wheels

**LED** lights

Canvas roof

£14,250 + VAT