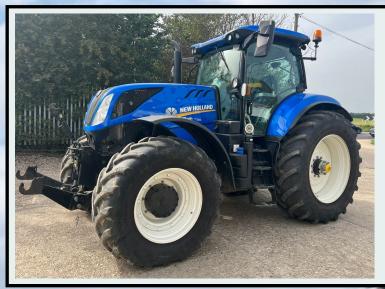

## MJN APPROVED-USED TRACTORS

2022, T7.245, Power Command,

1099 hours, front linkage via rear remote, 4 mechanical spools, HTS1, twin beacons, 8 LED work lights, 650/65/42's & 540/65/30's 80% tread, front suspension, cab suspension, warranty until May 2025

£86,000 + VAT

Call Rob for more information