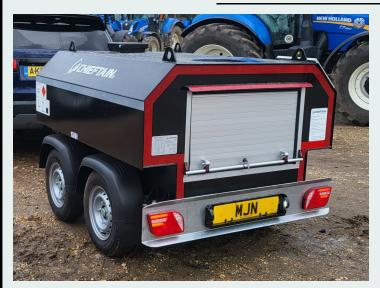

## **CHEIFTAIN 220L FUEL BOWSER**

220L

On Board battery with solar charger

Lockable shutter

Fuel counter

Fully braked axle and locking hitch

£5,750 + VAT

Other sizes available at request