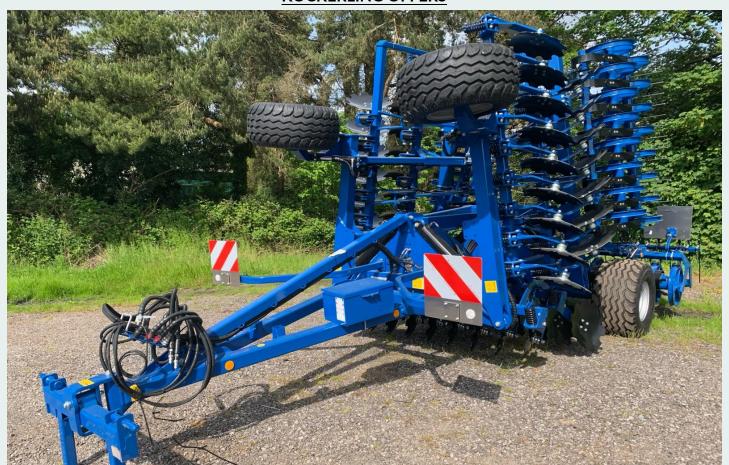

## **EX DEMO KOCKERLING REBELL CLASSIC 6.0M**

Coil sprung discs, Double STS Roller, Following harrow, Hydraulic depth control.

£53,750 + VAT